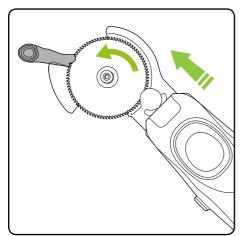

### Replacing the blade

Remove the attachment from the product. Using 6mm allen key, unscrew the bolt in the hub in a **clockwise** direction.

Remove the screw and the hub.

the blade.

Lift the old blade out taking care of the teeth on Put new blade in. The upper face of the blade is marked clearly on the blade.