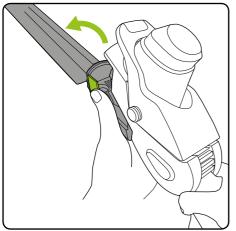

## Using your branch cutter

Remove the hedge trimmer blade (see instructions that came with the tool).

The blade will not attach unless the body is in line with the head and the arrows align.

Connect branch cutter to head. It will snap into place just like the hedge trimmer blade.