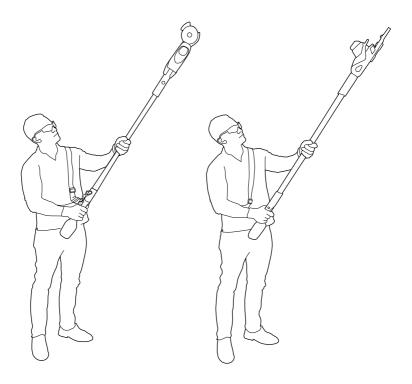

## Using your branch cutter

Remove the hedge trimmer blade (see instructions that came with the tool).

The blade will not attach unless the body is in line with the head and the arrows align.

Connect branch cutter to head. It will snap into place just like the hedge trimmer blade.