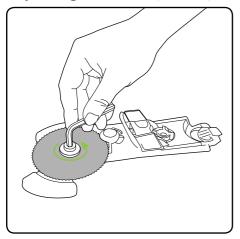

### Replacing the blade

Remove the attachment from the product. Using 6mm allen key, unscrew the bolt in the hub in a **clockwise** direction.

Remove the screw and the hub.

the blade.

Lift the old blade out taking care of the teeth on Put new blade in. The upper face of the blade is marked clearly on the blade.

# Replacing the blade (contd.)

Replace the bolt and hub, tighten by turning **anticlockwise**.

The blade cover should be used when the branch cutter is not in use.