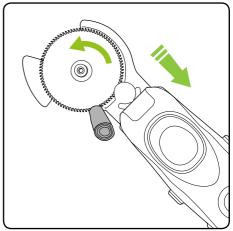

# Replacing the blade (contd.)

Replace the bolt and hub, tighten by turning **anticlockwise**.

The blade cover should be used when the branch cutter is not in use.