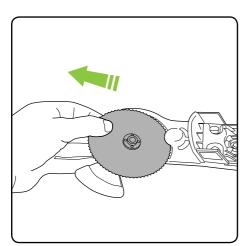

### Replacing the blade

Remove the attachment from the product. Using 6mm allen key, unscrew the bolt in the hub in a **clockwise** direction.

Remove the screw and the hub.

the blade.

Lift the old blade out taking care of the teeth on Put new blade in. The upper face of the blade is marked clearly on the blade.