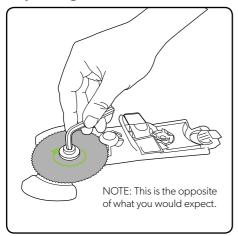

### Replacing the blade

Remove the attachment from the product. Using 6mm allen key, unscrew the bolt in the hub in a **clockwise** direction.

Remove the screw and the hub.

the blade.

Lift the old blade out taking care of the teeth on Put new blade in. The upper face of the blade is marked clearly on the blade.