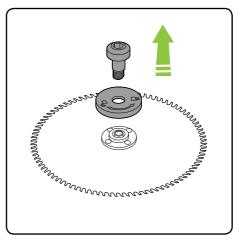

### Replacing the blade

Remove the attachment from the product. Using 6mm allen key, unscrew the bolt in the hub in a **clockwise** direction.

Remove the screw and the hub.

the blade.

Lift the old blade out taking care of the teeth on Put new blade in. The upper face of the blade is marked clearly on the blade.

# Replacing the blade (contd.)

Replace the bolt and hub, tighten by turning **anticlockwise**.

The blade cover should be used when the branch cutter is not in use.