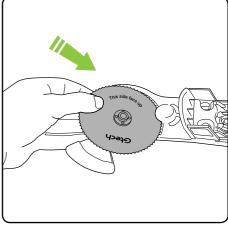

### Replacing the blade

Remove the attachment from the product. Using 6mm allen key, unscrew the bolt in the hub in a **clockwise** direction.

Remove the screw and the hub.

the blade.

Lift the old blade out taking care of the teeth on Put new blade in. The upper face of the blade is marked clearly on the blade.