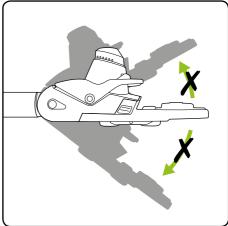

The branch cutter is not intended to pivot and must be used straight.

The branch cutter needs to be straight for assembly and also in operation.

When cutting branches with front, branch will rest on support as indicated.