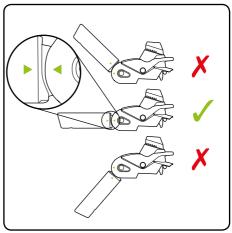

## Using your branch cutter

Remove the hedge trimmer blade (see instructions that came with the tool).

The blade will not attach unless the body is in line with the head and the arrows align.

Connect branch cutter to head. It will snap into place just like the hedge trimmer blade.

The branch cutter is not intended to pivot and must be used straight.

The branch cutter needs to be straight for assembly and also in operation.

When cutting branches with front, branch will rest on support as indicated.