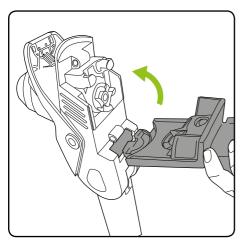

The branch cutter is not intended to pivot and must be used straight.

The branch cutter needs to be straight for assembly and also in operation.

When cutting branches with front, branch will rest on support as indicated.

When cutting with a pulling motion the branch will rest on body of the cutter head.