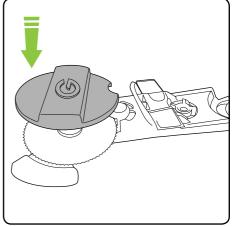

## Using your branch cutter

Remove the hedge trimmer blade (see instructions that came with the tool).

The blade will not attach unless the body is in line with the head and the arrows align.

Connect branch cutter to head. It will snap into place just like the hedge trimmer blade.

The branch cutter is not intended to pivot and must be used straight.

The branch cutter needs to be straight for assembly and also in operation.

When cutting branches with front, branch will rest on support as indicated.